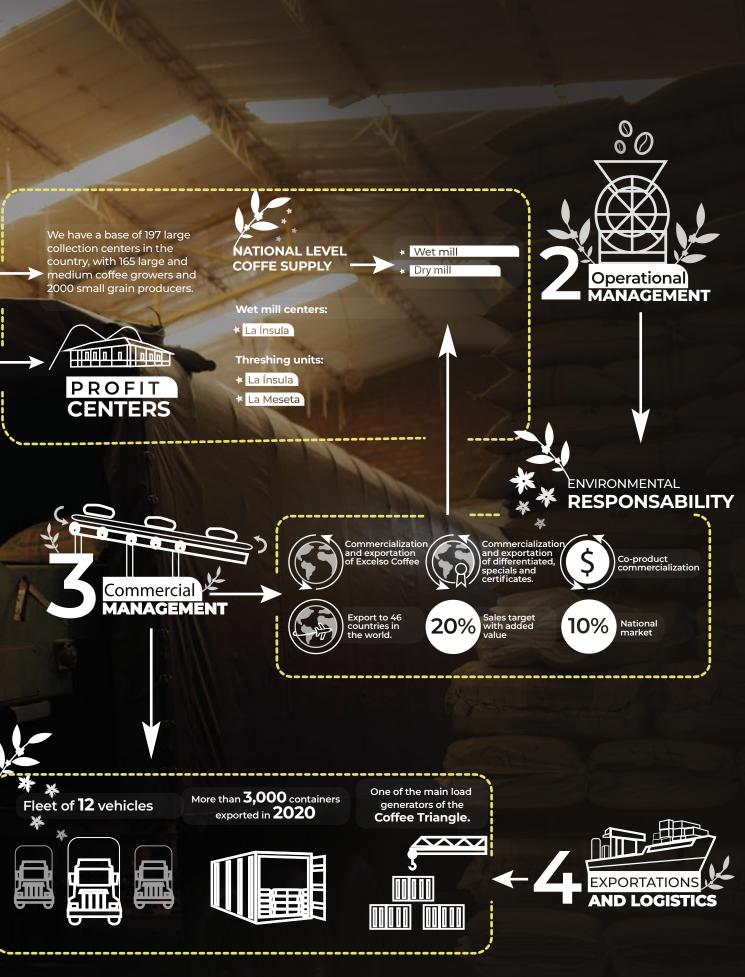

\* 2.8% growth of total exports from La Meseta.

1602

We have a base of 197 large collection centers in the country, with 165 large and