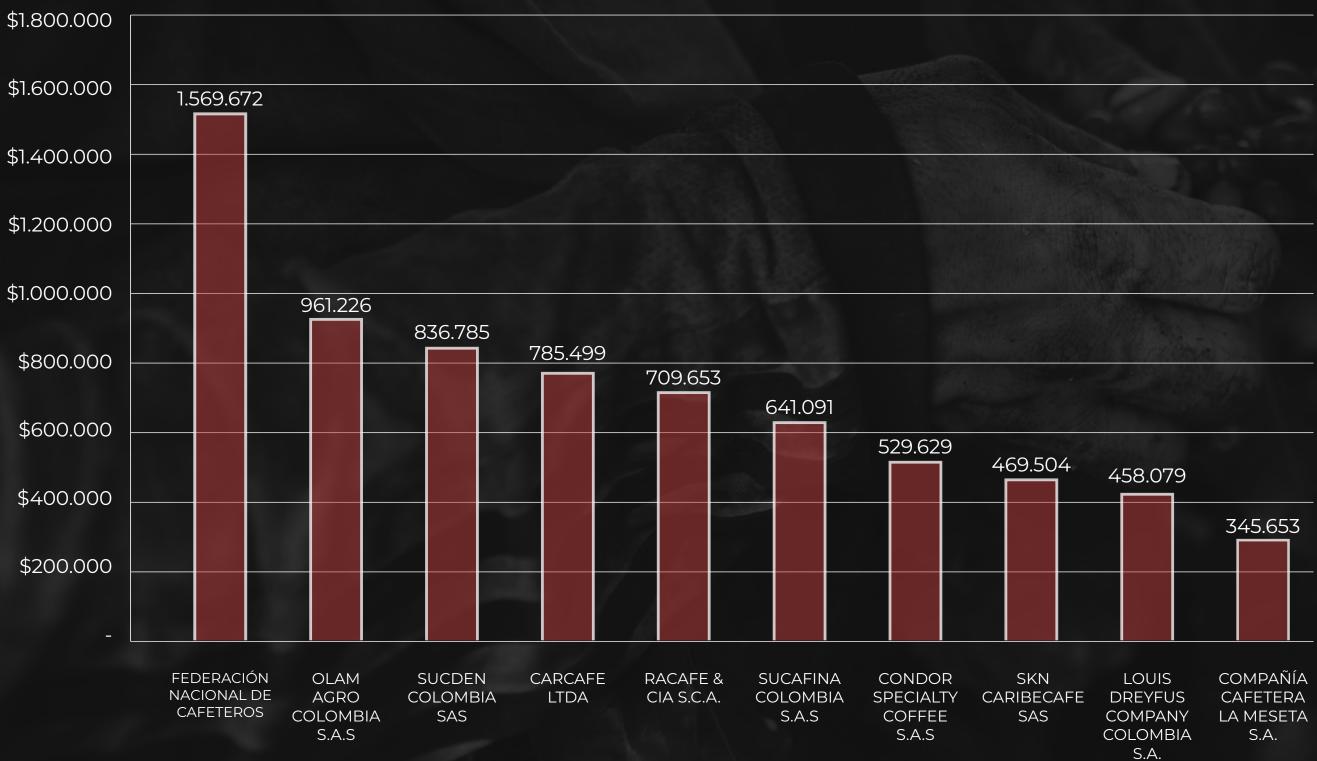

#### 2.1.5 10 COLOMBIAN COFFEE EXPORTERS (EXCELSO **COFFEE SACKS GREEN COFFEE)**