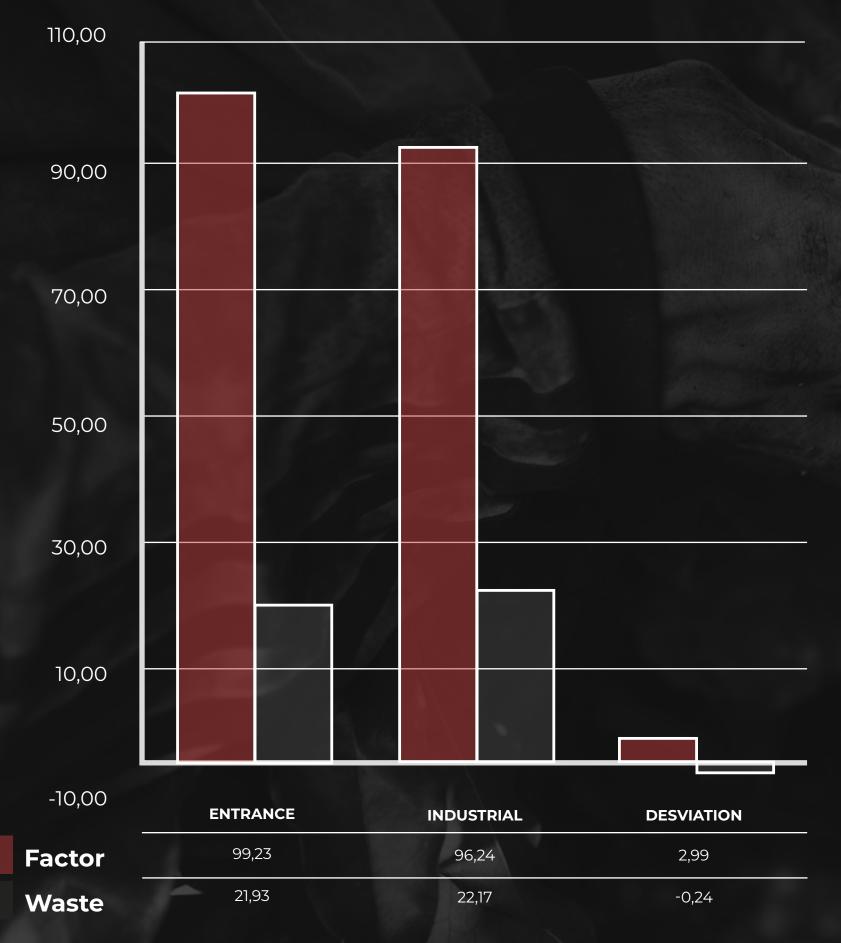

4 | 88.192 | 2.2 | 223.144 | 1.7 | 750.022 |
| )     |     | 0,0    |     | 0,0    |     | 0,0     |     | 0,0     |
| )     |     | 0,0    |     | 0,0    |     | 0,0     |     | 0,0     |

# TOTAL PERGAMINO 2022 (KG)

| 35.000.000,0               |              |
|----------------------------|--------------|
| 30.000.000,0               |              |
| 25.000.000,0               |              |
| 20.000.000,0               |              |
| 15.000.000,0               |              |
| 10.000.000,0               |              |
| 5.000.000,0                |              |
| 0,0                        |              |
|                            | 1            |
| TOTAL<br>PERGAMINO<br>2022 | 28.677.464,0 |



#### 2.4.2 DEVIATION AND WASTE FACTOR (KG)

#### FACTOR AND WASTE 2022



#### **FACTOR AND WASTE 2021**





#### 2.4.3 PRODUCTION COMPARISON OF EXCELSO 2021 VS 2022 (KG)





#### EXCELSO 2022

DIFFERENCE

297.994,0

-359.303,0



## 2.5 LOGISTICS AND EXPORTATIONS

#### 2.5.1 PARTICIPATION BY SHIPPING COMPANIES (TEU/CONTAINERS)

TGL 0,5% WAN HAI 1,1%

MAERSK 1,3% -

CMA CGM 2,0% •

EVERGREEN 4,6% -

ONE 7,0%

HAPAG-LLOYD 9,1% -

MSC 11,4% -

OOCL 0,1%

HAMBURG SUD 34,0%

SEALAND 28,9%





## SUSTAINABILITY CHAPTER THREE





Sustainability Chapter Three

## **ADVANCE HECTARES** 5





Sustainability **Chapter Three** 

#### **CERTIFIED COFFEE SALES CODES OF CONDUCT** (GREEN COFFEE SACKS X 70 KG)



Rainforest Alliance Certified

UTZ Code of Conduct

# **CHAINS OF CUSTODY**



Sustainability Chapter Three

## 3.4 CERTIFICATIONS





BUSINESS ALLIANCE FOR SEC