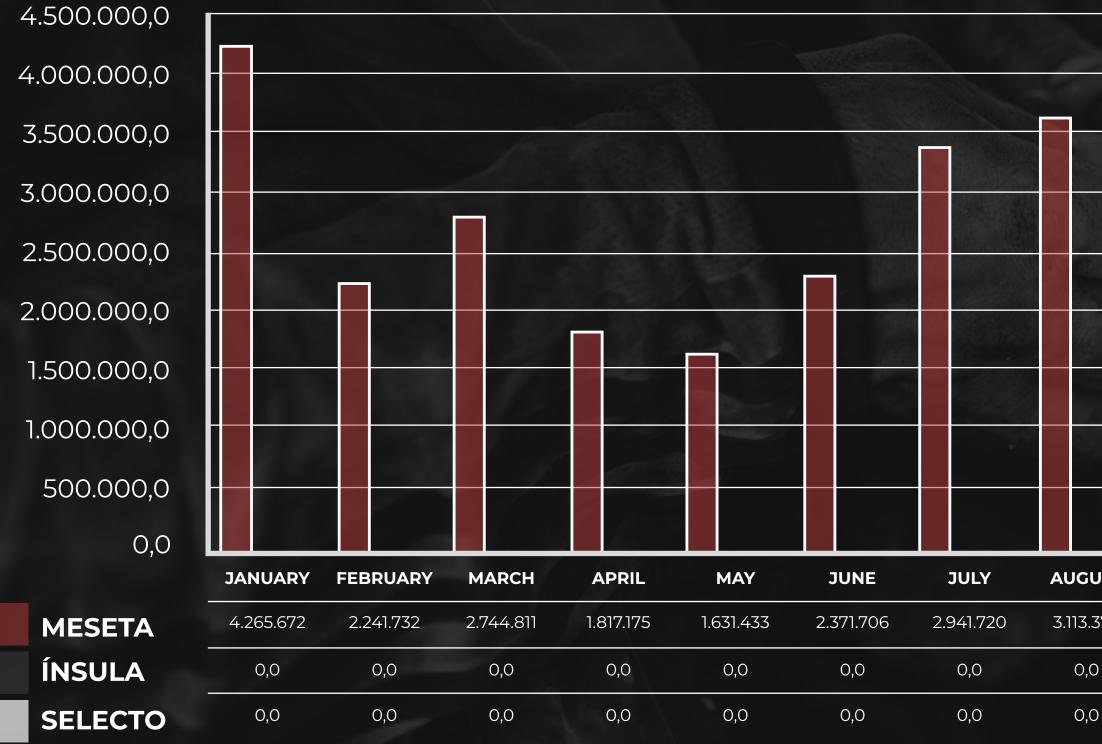

## 2.4 OPERATIONS

2.4.1 PERGAMINO MONTHLY AND TOTAL OF THE YEAR (KG)

| Topy. |     | alest. |     |        |     |         |     |         |
|-------|-----|--------|-----|--------|-----|---------|-----|---------|
|       |     | 5)<br> |     |        |     |         |     |         |
|       |     |        |     |        |     |         |     |         |
|       |     |        |     |        |     |         |     |         |
|       |     |        |     |        |     |         |     |         |
|       |     |        |     |        |     |         |     |         |
| JST   | SEP | TEMBER | oc  | TOBER  | NO  | /EMBER  | DEC | CEMBER  |
| 377   | 2.0 | 88.480 | 1.4 | 88.192 | 2.2 | 223.144 | 1.7 | 750.022 |
| )     |     | 0,0    |     | 0,0    |     | 0,0     |     | 0,0     |
| )     |     | 0,0    |     | 0,0    |     | 0,0     |     | 0,0     |