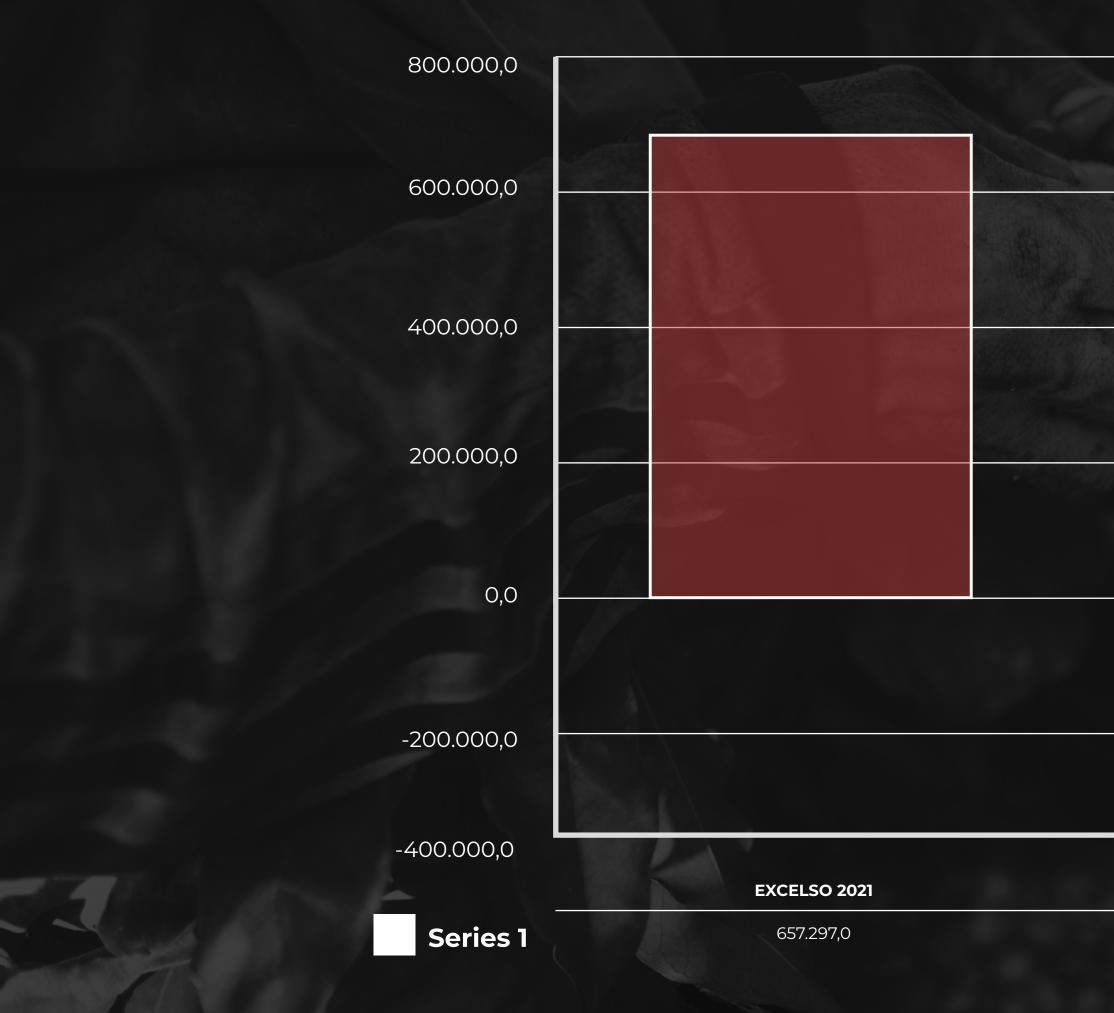

#### 2.4.3 PRODUCTION COMPARISON OF EXCELSO 2021 VS 2022 (KG)

#### EXCELSO 2022

DIFFERENCE

297.994,0

-359.303,0