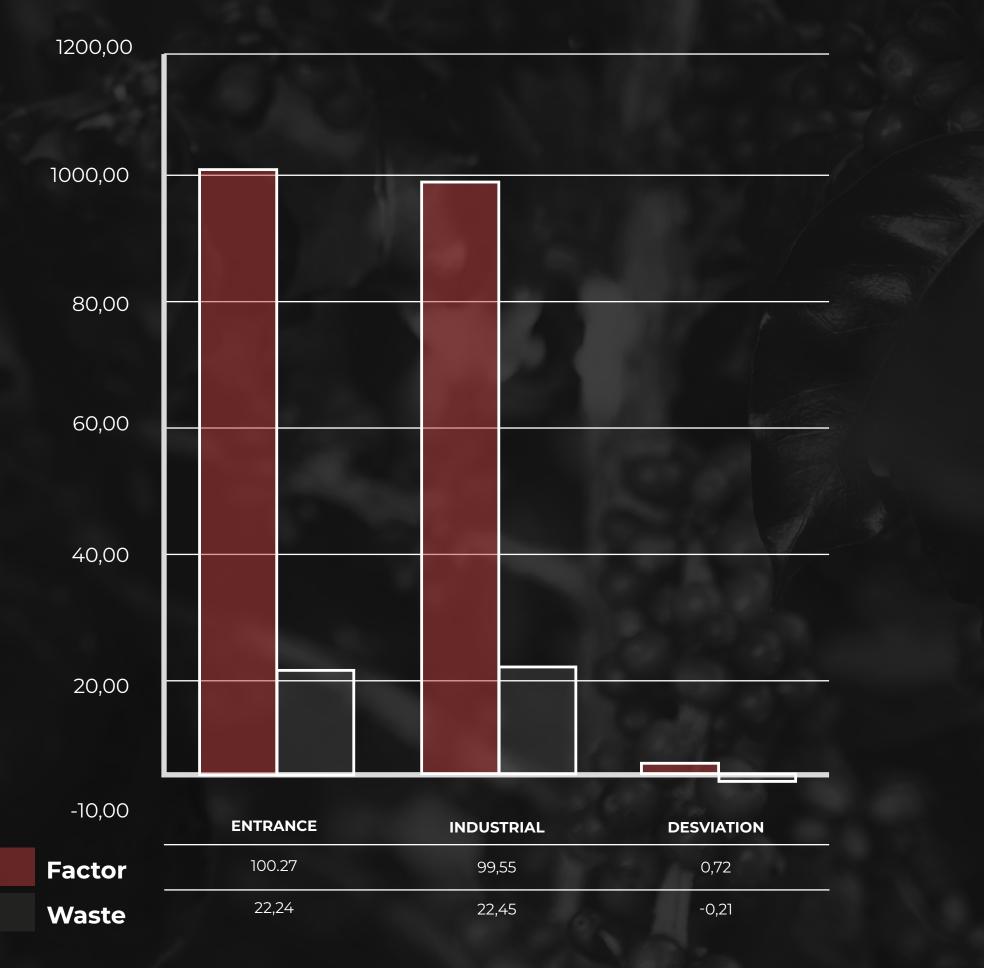

750.022 |
| )     |     | 0,0    |     | 0,0    |     | 0,0     |     | 0,0     |
| )     |     | 0,0    |     | 0,0    |     | 0,0     |     | 0,0     |

# TOTAL PERGAMINO 2022 (KG)

| 35.000.000,0               |              |
|----------------------------|--------------|
| 30.000.000,0               |              |
| 25.000.000,0               |              |
| 20.000.000,0               |              |
| 15.000.000,0               |              |
| 10.000.000,0               |              |
| 5.000.000,0                |              |
| 0,0                        |              |
|                            | 1            |
| TOTAL<br>PERGAMINO<br>2022 | 28.677.464,0 |



#### 2.4.2 DEVIATION AND WASTE FACTOR (KG)

#### FACTOR AND WASTE 2022



#### **FACTOR AND WASTE 2021**





#### 2.4.3 PRODUCTION COMPARISON OF EXCELSO 2021 VS 2022 (KG)





#### EXCELSO 2022

DIFFERENCE

297.994,0

-359.303,0



## 2.5 LOGISTICS AND EXPORTATIONS

#### 2.5.1 PARTICIPATION BY SHIPPING COMPANIES (TEU/CONTAINERS)

TGL 0,5% WAN HAI 1,1%

MAERSK 1,3% -

CMA CGM 2,0% •

EVERGREEN 4,6% -

ONE 7,0%

HAPAG-LLOYD 9,1% -

MSC 11,4% -

OOCL 0,1%

HAMBURG SUD 34,0%

SEALAND 28,9%





## SUSTAINABILITY CHAPTER THREE





Sustainability Chapter Three

## **ADVANCE HECTARES** 5





Sustainability **Chapter Three** 

#### **CERTIFIED COFFEE SALES CODES OF CONDUCT** (GREEN COFFEE SACKS X 70 KG)



Rainforest Alliance Certified

UTZ Code of Conduct

# **CHAINS OF CUSTODY**



Sustainability Chapter Three

## 3.4 CERTIFICATIONS





BUSINESS ALLIANCE FOR SECURE COMMERCE COLCAF00034 -1 BASC C